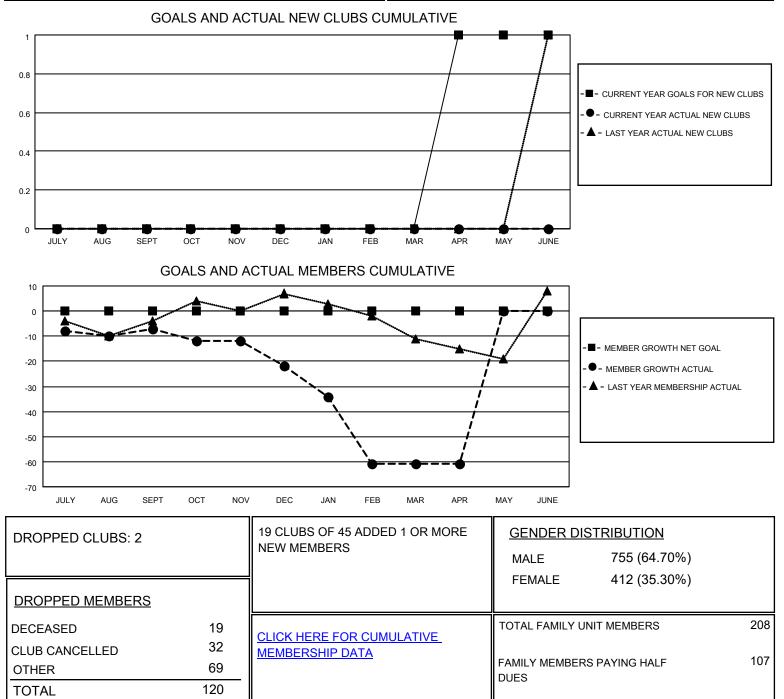

## LOCATION GEORGIA

District 18 L

Results as of: 4/30/2021

| Clubs                 |               |           |               | Members               |                        |                         |                                                    |
|-----------------------|---------------|-----------|---------------|-----------------------|------------------------|-------------------------|----------------------------------------------------|
| RESULTS FOR 2020-2021 |               |           |               | RESULTS FOR 2020-2021 |                        |                         |                                                    |
| QUARTER               | NEW CLUB GOAL | NEW CLUBS | DROPPED CLUBS | QUARTER               | BER GROWTH NET<br>GOAL | MEMBER GROWTH<br>ACTUAL | DROPPED<br>MEMBERS ACTUAL<br>(including transfers) |
| JULY/AUG/SEPT         | 0             | 0         | 0             | JULY/AUG/SEPT         | 0                      | 19                      | 26                                                 |
| OCT/NOV/DEC           | 0             | 0         | 0             | OCT/NOV/DEC           | 0                      | 13                      | 25                                                 |
| JAN/FEB/MAR           | 0             | 0         | 2             | JAN/FEB/MAR           | 0                      | 21                      | 60                                                 |
| APR/MAY/JUNE          | 1             | 0         | 0             | APR/MAY/JUNE          | 0                      | 9                       | 9                                                  |